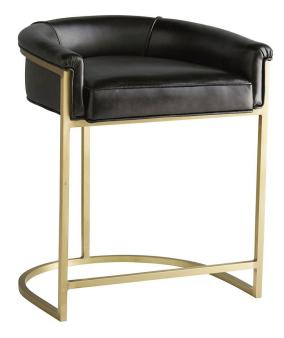

## CALVIN COUNTER STOOL

2804 Brindle Leather, Antique Brass

H: 29 IN W: 23.5 IN D: 22 IN

A new version of our ever-popular Calvin Barstools. We dropped the back and arm height so it could easily slide under the counter to provide more room when not in use. The top grain brindle-colored leather in combination with antique brass frame work beautifully together.