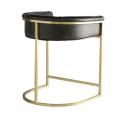

## CALVIN COUNTER STOOL

2804 Brindle Leather, Antique Brass

H: 29 IN W: 23.5 IN D: 22 IN

A new version of our ever-popular Calvin Barstools. We dropped the back and arm height so it could easily slide under the counter to provide more room when not in use. The top grain brindle-colored leather in combination with antique brass frame work beautifully together.