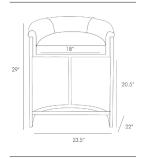

## CALVIN COUNTER STOOL

2804 Brindle Leather, Antique Brass

H: 29 IN W: 23.5 IN D: 22 IN

A new version of our ever-popular Calvin Barstools. We dropped the back and arm height so it could easily slide under the counter to provide more room when not in use. The top grain brindle-colored leather in combination with antique brass frame work beautifully together.